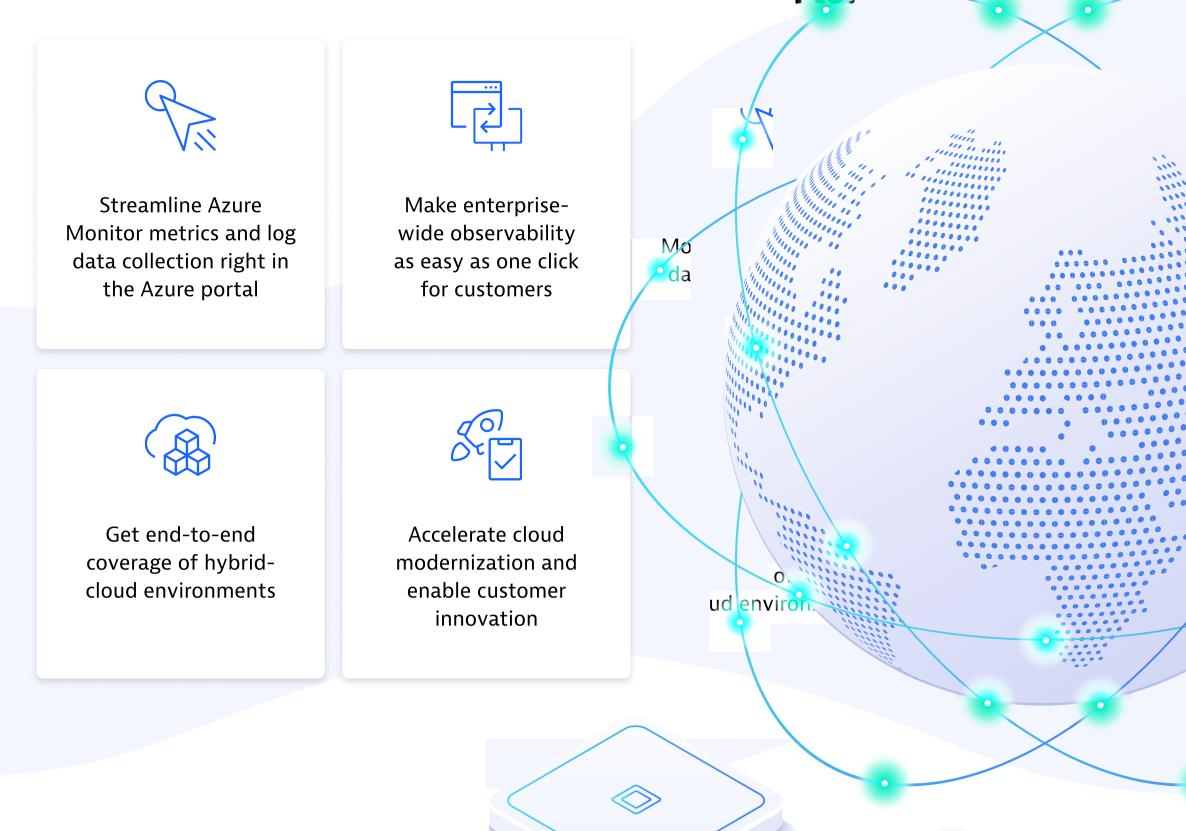

# Dynatrace perfectly pairs with Azure to:

# How we're improving customer outcomes: